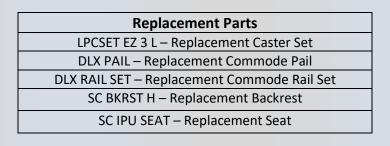

|
|-------------------|---------|
| Height:           | 41.25"  |
| Width:            | 21"     |
| Depth:            | 25"     |
| Weight:           | 26 lbs  |
| Seat Height:      | 23"     |
| Clearance:        | 19"     |
| Between the arms: | 17.25"  |
| Weight Capacity:  | 300 lbs |
| Ship Weight:      | 31 lbs  |
| Shipping Method:  | Parcel  |
|                   |         |

| Ordering Options                 |  |
|----------------------------------|--|
| ESC19 P                          |  |
| Specify backrest color selection |  |

## Features:

- 3" EZ Clean twin wheel casters, all locking
- Extended push bar for safe mobility
- Clip-on seat lifts and can be removed for cleaning
- Deluxe mesh backrest available in 9 colors
- Removeable pail with lid
- Slant seat feature





Link to website

## **INNOVATIVE PRODUCTS UNLIMITED INC.**

2120 Industrial Drive - Niles, MI 49120 - Phone: 1-269-684-5050 - www.ipu.com